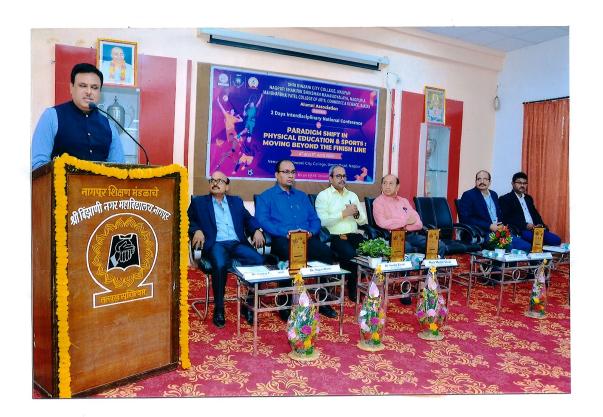

### Two- Day Interdisciplinary National Conference

### Report

The Sports Department of Shri Binzani City College, Nagpur organized a two-day interdisciplinary National Conference on "Paradigm Shift in Physical Education & Sports: Moving beyond the Finish Line" in collaboration with Nagpur Sharirik Shikshan Mahavidyalaya, Nagpur and Manoharbhai Patel College of Arts, Commerce & Science, Sakoli on 4th and 5th April, 2024. The inauguration was conducted on April 4th, 2024, by Mr. Shekhar Patil, Divisional Director, Department of Sports and Youth Services, Nagpur Division, Nagpur, and Mr. Mohit Shah, President, Nagpur Education Society, Nagpur. Dr. Tapan Datta, Principal, Nagpur Physical Education College, Nagpur presided over the program and Dr. Sanjay Chaudhari, Director, Department of Physical Education and Sports, expressed gratitude during the opening ceremony.

### SHRI BINZANI CITY COLLEGE, NAGPUR NAGPUR SHARIRIK SHIKSHAN MAHAVIDYALAYA, NAGPUR & MANOHARBHAI PATEL COLLEGE OF ARTS, COMMERCE & SCIENCE, SAKOLI

Alumni Association
Organizing

### 2 Days Interdisciplinary National Conference

### PARADIGM SHIFT IN PHYSICAL EDUCATION & SPORTS: MOVING BEYOND THE FINISH LINE