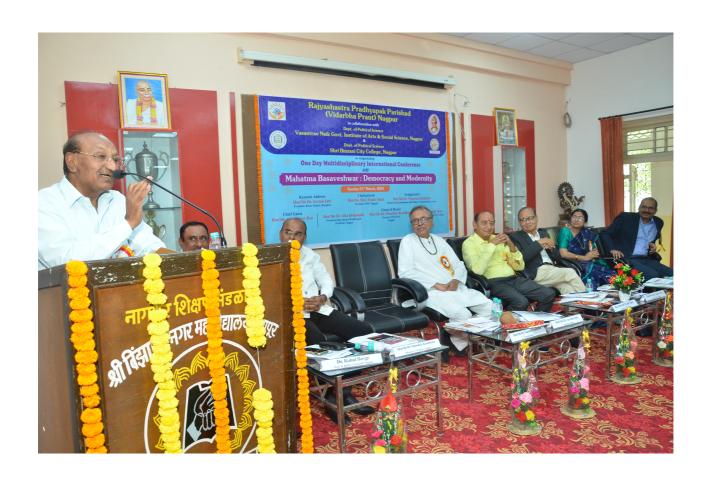

### Report

The Sports Department of Shri Binzani City College, Nagpur organized a two-day interdisciplinary National Conference on "Paradigm Shift in Physical Education & Sports: Moving beyond the Finish Line" in collaboration with Nagpur Sharirik Shikshan Mahavidyalaya, Nagpur and Manoharbhai Patel College of Arts, Commerce & Science, Sakoli on 4th and 5th April, 2024. The inauguration was conducted on April 4th, 2024, by Mr. Shekhar Patil, Divisional Director, Department of Sports and Youth Services, Nagpur Division, Nagpur, and Mr. Mohit Shah, President, Nagpur Education Society, Nagpur. Dr. Tapan Datta, Principal, Nagpur Physical Education College, Nagpur presided over the program and Dr. Sanjay Chaudhari, Director, Department of Physical Education and Sports, expressed gratitude during the opening ceremony.

Following the inauguration, Dr. Sandeep Tiwari, Professor and Headmaster, Indira Gandhi Institute of Physical Education and Sports Sciences, Delhi, guided on the topic of "Goal Setting." Subsequently, the first technical session commenced, with Dr. Sandhya Tiwari, Professor, Indira Gandhi Institute of Physical Education and Sports Sciences, Delhi, providing insights into "Exercise during Pregnancy." Dr. Kumkum Bortakar, Associate Professor, Nagpur Physical Education College, Nagpur, and Dr. Amit Kanwar were present as the Chairperson and Co-Chairperson, respectively.