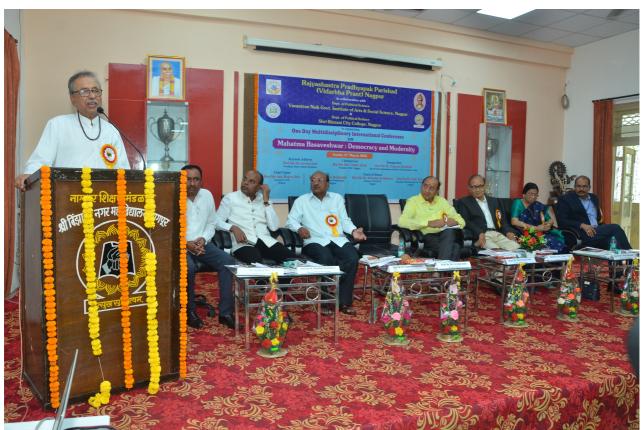

### Report

The Sports Department of Shri Binzani City College, Nagpur organized a two-day interdisciplinary National Conference on "Paradigm Shift in Physical Education & Sports: Moving beyond the Finish Line" in collaboration with Nagpur Sharirik Shikshan Mahavidyalaya, Nagpur and Manoharbhai Patel College of Arts, Commerce & Science, Sakoli on 4th and 5th April, 2024. The inauguration was conducted on April 4th, 2024, by Mr. Shekhar Patil, Divisional Director, Department of Sports and Youth Services, Nagpur Division, Nagpur, and Mr. Mohit Shah, President, Nagpur Education Society, Nagpur. Dr. Tapan Datta, Principal, Nagpur Physical Education College, Nagpur presided over the program and Dr. Sanjay Chaudhari, Director, Department of Physical Education and Sports, expressed gratitude during the opening ceremony.

Following the inauguration, Dr. Sandeep Tiwari, Professor and Headmaster, Indira Gandhi Institute of Physical Education and Sports Sciences, Delhi, guided on the topic of "Goal Setting." Subsequently, the first technical session commenced, with Dr. Sandhya Tiwari, Professor, Indira Gandhi Institute of Physical Education and Sports Sciences, Delhi, providing insights into "Exercise during Pregnancy." Dr. Kumkum Bortakar, Associate Professor, Nagpur Physical Education College, Nagpur, and Dr. Amit Kanwar were present as the Chairperson and Co-Chairperson, respectively.