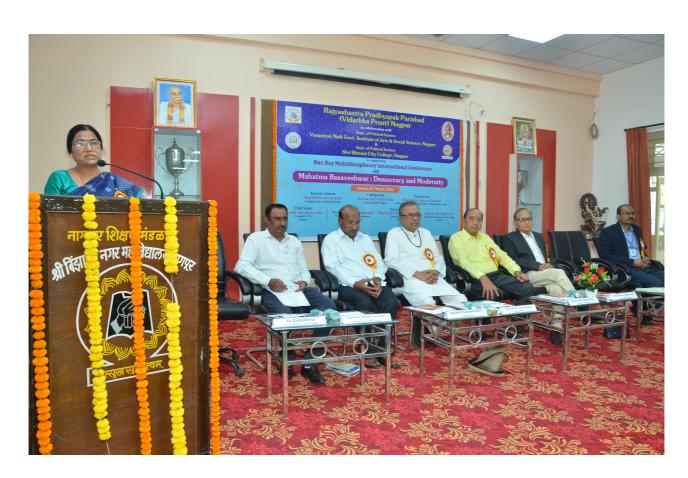

### Report

The Sports Department of Shri Binzani City College, Nagpur organized a two-day interdisciplinary National Conference on "Paradigm Shift in Physical Education & Sports: Moving beyond the Finish Line" in collaboration with Nagpur Sharirik Shikshan Mahavidyalaya, Nagpur and Manoharbhai Patel College of Arts, Commerce & Science, Sakoli on 4th and 5th April, 2024. The inauguration was conducted on April 4th, 2024, by Mr. Shekhar Patil, Divisional Director, Department of Sports and Youth Services, Nagpur Division, Nagpur, and Mr. Mohit Shah, President, Nagpur Education Society, Nagpur. Dr. Tapan Datta, Principal, Nagpur Physical Education College, Nagpur presided over the program and Dr. Sanjay Chaudhari, Director, Department of Physical Education and Sports, expressed gratitude during the opening ceremony.

Following the inauguration, Dr. Sandeep Tiwari, Professor and Headmaster, Indira Gandhi Institute of Physical Education and Sports Sciences, Delhi, guided on the topic of "Goal Setting." Subsequently, the first technical session commenced, with Dr. Sandhya Tiwari, Professor, Indira Gandhi Institute of Physical Education and Sports Sciences, Delhi, providing insights into "Exercise during Pregnancy." Dr. Kumkum Bortakar, Associate Professor, Nagpur Physical Education College, Nagpur, and Dr. Amit Kanwar were present as the Chairperson and Co-Chairperson, respectively.