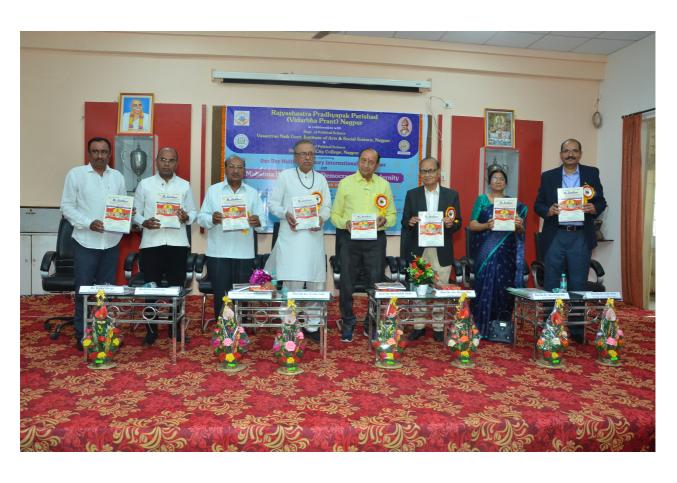

### Report

The Sports Department of Shri Binzani City College, Nagpur organized a two-day interdisciplinary National Conference on "Paradigm Shift in Physical Education & Sports: Moving beyond the Finish Line" in collaboration with Nagpur Sharirik Shikshan Mahavidyalaya, Nagpur and Manoharbhai Patel College of Arts, Commerce & Science, Sakoli on 4th and 5th April, 2024. The inauguration was conducted on April 4th, 2024, by Mr. Shekhar Patil, Divisional Director, Department of Sports and Youth Services, Nagpur Division, Nagpur, and Mr. Mohit Shah, President, Nagpur Education Society, Nagpur. Dr. Tapan Datta, Principal, Nagpur Physical Education College, Nagpur presided over the program and Dr. Sanjay Chaudhari, Director, Department of Physical Education and Sports, expressed gratitude during the opening ceremony.

Following the inauguration, Dr. Sandeep Tiwari, Professor and Headmaster, Indira Gandhi Institute of Physical Education and Sports Sciences, Delhi, guided on the topic of "Goal Setting." Subsequently, the first technical session commenced, with Dr. Sandhya Tiwari, Professor, Indira Gandhi Institute of Physical Education and Sports Sciences, Delhi, providing insights into "Exercise during Pregnancy." Dr. Kumkum Bortakar, Associate Professor, Nagpur Physical Education College, Nagpur, and Dr. Amit Kanwar were present as the Chairperson and Co-Chairperson, respectively.