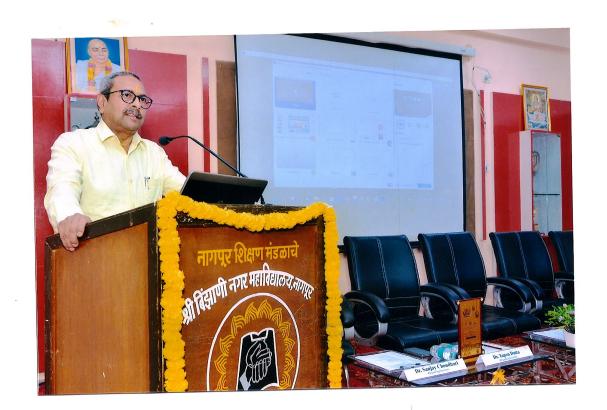

Following the inauguration, Dr. Sandeep Tiwari, Professor and Headmaster, Indira Gandhi Institute of Physical Education and Sports Sciences, Delhi, guided on the topic of "Goal Setting." Subsequently, the first technical session commenced, with Dr. Sandhya Tiwari, Professor, Indira Gandhi Institute of Physical Education and Sports Sciences, Delhi, providing insights into "Exercise during Pregnancy." Dr. Kumkum Bortakar, Associate Professor, Nagpur Physical Education College, Nagpur, and Dr. Amit Kanwar were present as the Chairperson and Co-Chairperson, respectively.

In the second technical session, Ms. Aditi Bortakar, a specialist in psychology, provided guidance on "Mindfulness and Psychotherapy." Dr. Jayant Chatur and Dr. Pravin Patil were present as the Chairperson and Co-Chairperson, respectively. Papers were presented after each technical session, with Dr. Sunil Bhotmange and Dr. Sanjay Agashe serving as Chairperson and Co-Chairperson for the respective sessions.